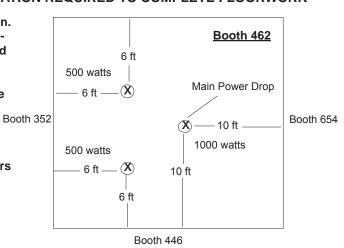

**Exhibit electrical:** All electrical must be handled by Show exclusive provider. No exceptions. (See "Additional Services for Purchase" at the bottom of page 6) Electrical signs and equipment must be wired to meet specifications of local Fire Underwriters Inspections Bureau and IEEE. Sharing of electrical services is considered theft and will not be tolerated.